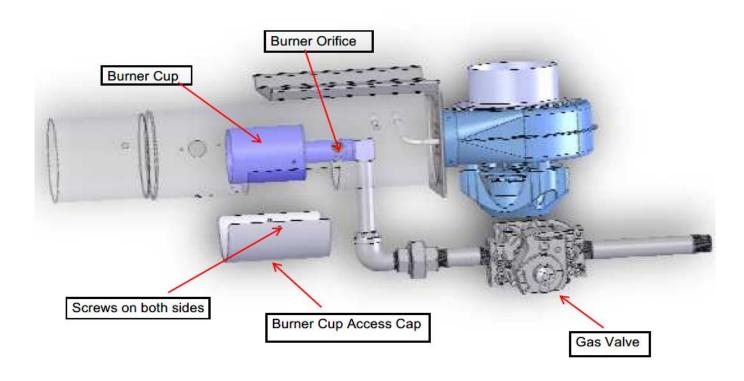

- This Conversion Kit shall be installed and serviced only by a qualified gas service agency in accordance with the manufacturer's instructions and requirements of the authority having jurisdiction. If the information in these instructions is not followed exactly, a fire, an explosion or production of Carbon Monoxide may result causing property damage, personal injury, or loss of life.
- The qualified service agency is for the responsible for the proper installation of this kit
- The installation is not proper & complete until the operation of the converted appliance is checked as specified in the manufacturer's instructions supplied with the kit
- Remove Two Screws from burner cup access cap to get access to the Burner cup and Orifice
- Unscrew the Burner Cup in a counterclockwise rotation. Use caution not to damage the igniter
- Remove the existing **Burner Orifice** with an 1/2" socket wrench. Discard the existing Burner Orifice and replace it with the new one. Refer to the included chart for the correct Part # for the size of the orifice
- Please note that the LP orifice has a smaller hole than the NG orifice
- Reinstall the Burner Cup & the Access Cap to the burner use care, do not cross thread
- Install the Jumper provided with the Conversion Kit on the Modulating Control board as shown below
- Affix Valve Conversion Sticker to the valve
- Print Date, Company Name & Address on Conversion Kit Rating Plate and affix the plate to the heater in the proximity of the UL rating plate