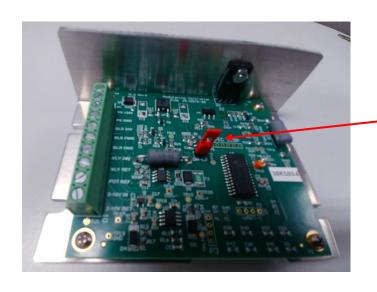

- This Conversion Kit shall be installed and serviced only by a qualified gas service agency in accordance with the manufacturer's instructions and requirements of the authority having jurisdiction. If the information in these instructions is not followed exactly, a fire, an explosion or production of Carbon Monoxide may result causing property damage, personal injury, or loss of life.
- The qualified service agency is for the responsible for the proper installation of this kit
- The installation is not proper & complete until the operation of the converted appliance is checked as specified in the manufacturer's instructions supplied with the kit
- Remove Two Screws from burner cup access cap to get access to the Burner cup and Orifice
- Unscrew the Burner Cup in a counterclockwise rotation. Use caution not to damage the igniter
- Remove the existing **Burner Orifice** with an 1/2" socket wrench. Discard the existing Burner Orifice and replace it with the new one. Refer to the included chart for the correct Part # for the size of the orifice
- Please note that the LP orifice has a smaller hole than the NG orifice
- Reinstall the Burner Cup & the Access Cap to the burner use care, do not cross thread
- Install the Jumper provided with the Conversion Kit on the Modulating Control board as shown below
- Affix Valve Conversion Sticker to the valve
- Print Date, Company Name & Address on Conversion Kit Rating Plate and affix the plate to the heater in the proximity of the UL rating plate

Return to General Instructions and complete all steps of leak testing and commissioning.

Insert the Jumper in the two pins on the Controller